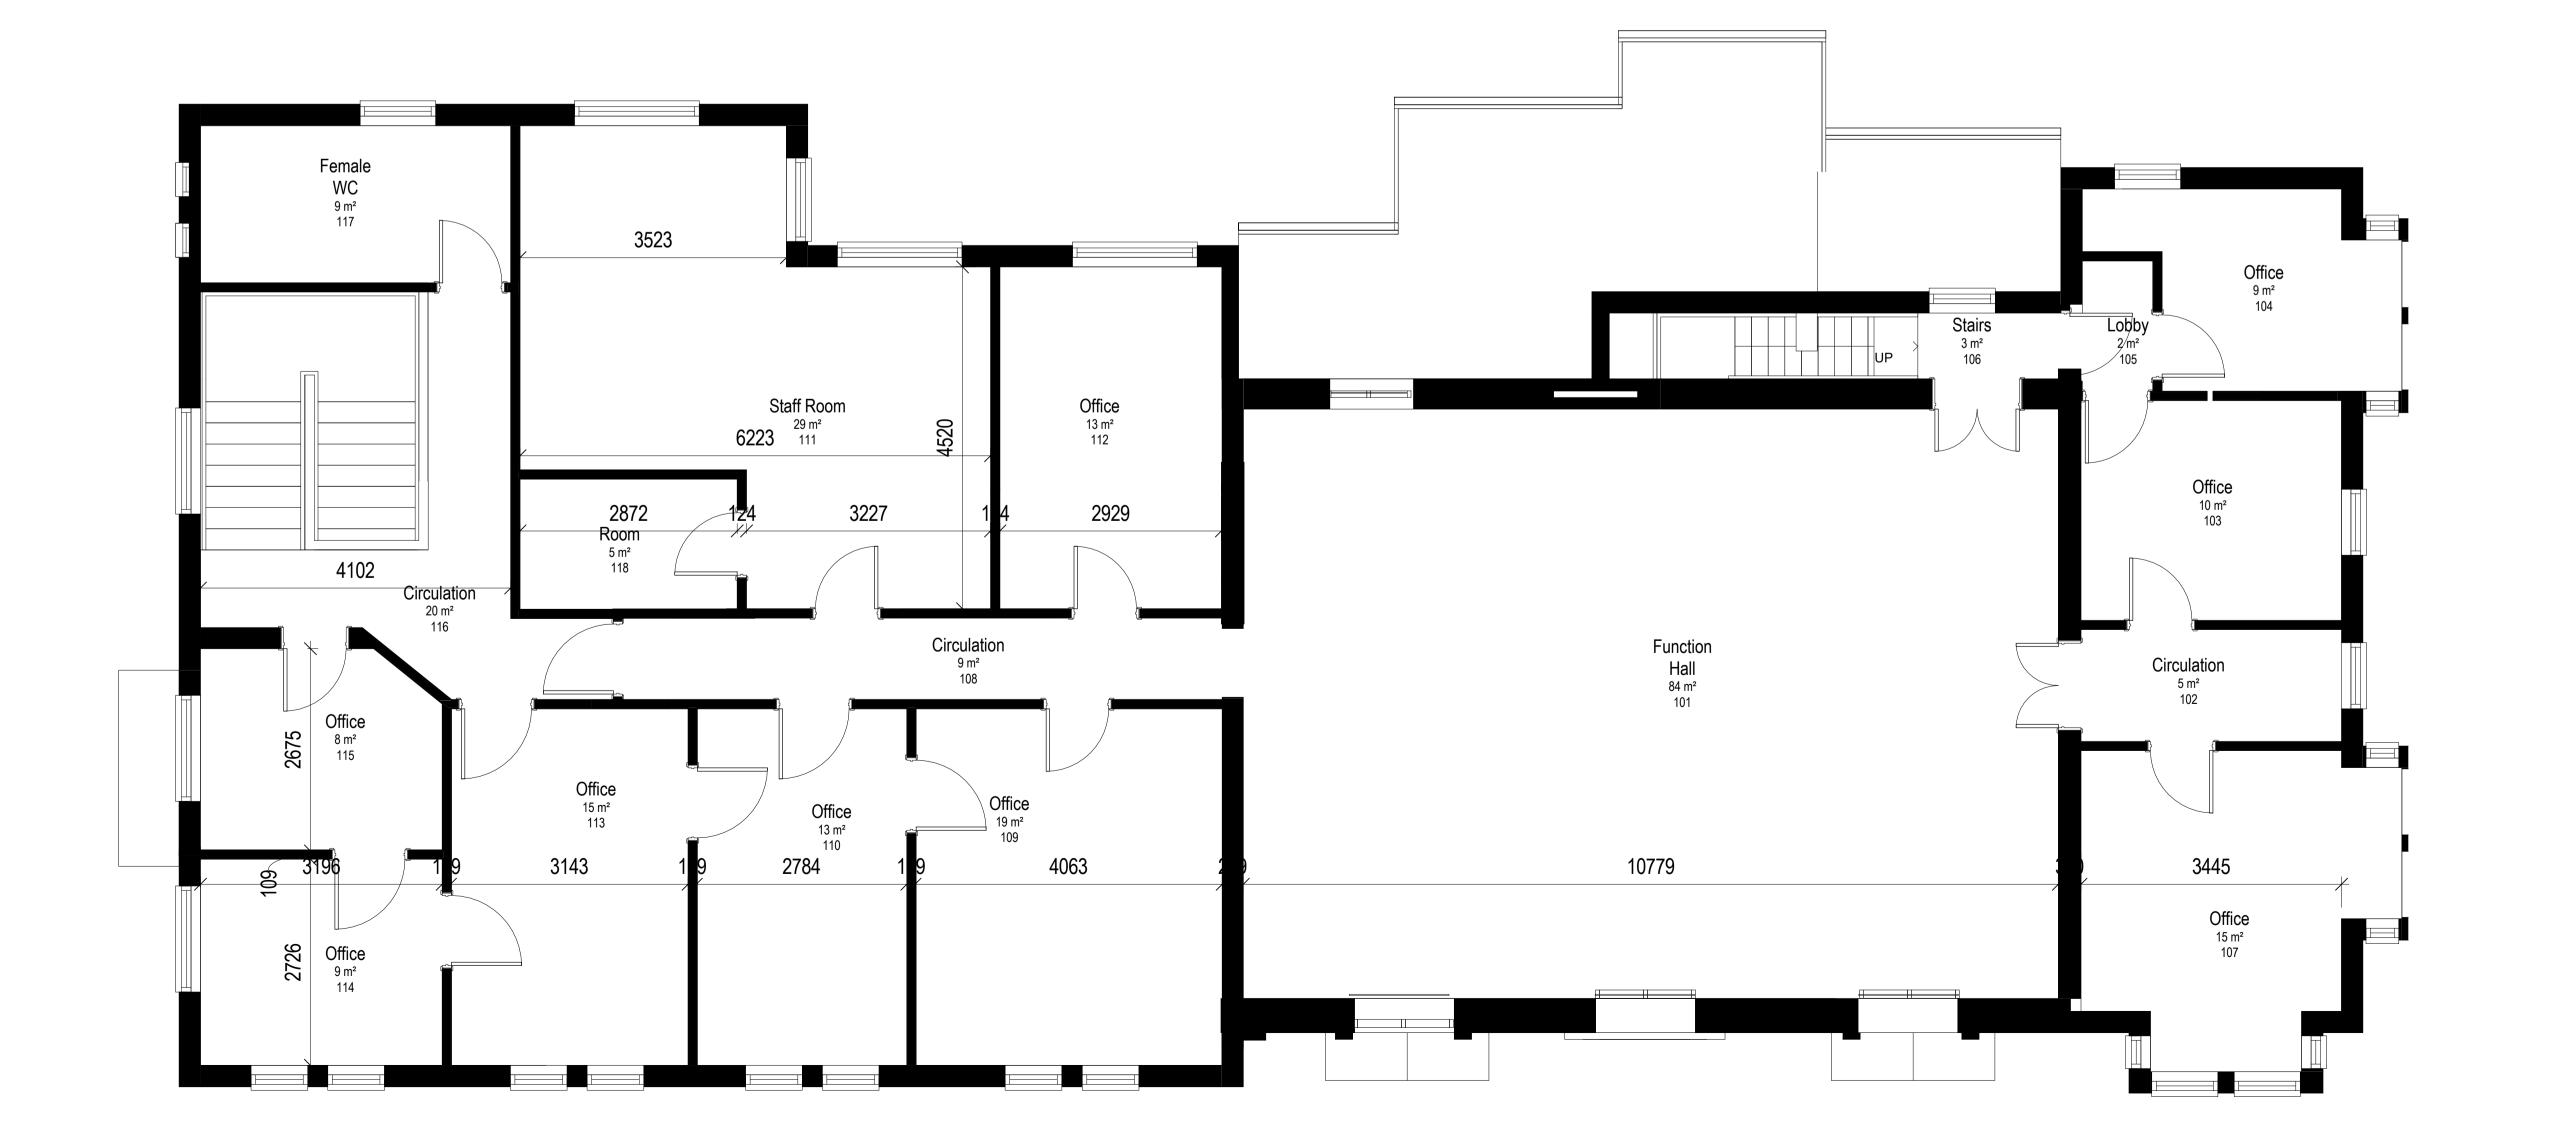

| ASCH007 - Room Area Schedule Existing First Floor |        |               |        |
|---------------------------------------------------|--------|---------------|--------|
| Level                                             | Number | Name          | Area   |
| _evel 01                                          |        |               |        |
| _evel 01                                          | 101    | Function Hall | 84 m²  |
| _evel 01                                          | 102    | Circulation   | 5 m²   |
| _evel 01                                          | 103    | Office        | 10 m²  |
| _evel 01                                          | 104    | Office        | 9 m²   |
| _evel 01                                          | 105    | Lobby         | 2 m²   |
| _evel 01                                          | 106    | Stairs        | 3 m²   |
| _evel 01                                          | 107    | Office        | 15 m²  |
| _evel 01                                          | 108    | Circulation   | 9 m²   |
| _evel 01                                          | 109    | Office        | 19 m²  |
| _evel 01                                          | 110    | Office        | 13 m²  |
| _evel 01                                          | 111    | Staff Room    | 29 m²  |
| _evel 01                                          | 112    | Office        | 13 m²  |
| _evel 01                                          | 113    | Office        | 15 m²  |
| _evel 01                                          | 114    | Office        | 9 m²   |
| _evel 01                                          | 115    | Office        | 8 m²   |
| _evel 01                                          | 116    | Circulation   | 20 m²  |
| _evel 01                                          | 117    | Female WC     | 9 m²   |
| _evel 01                                          | 118    | Room          | 5 m²   |
| Level 01: 18                                      |        |               | 276 m² |
| Grand total: 18                                   |        |               | 276 m² |